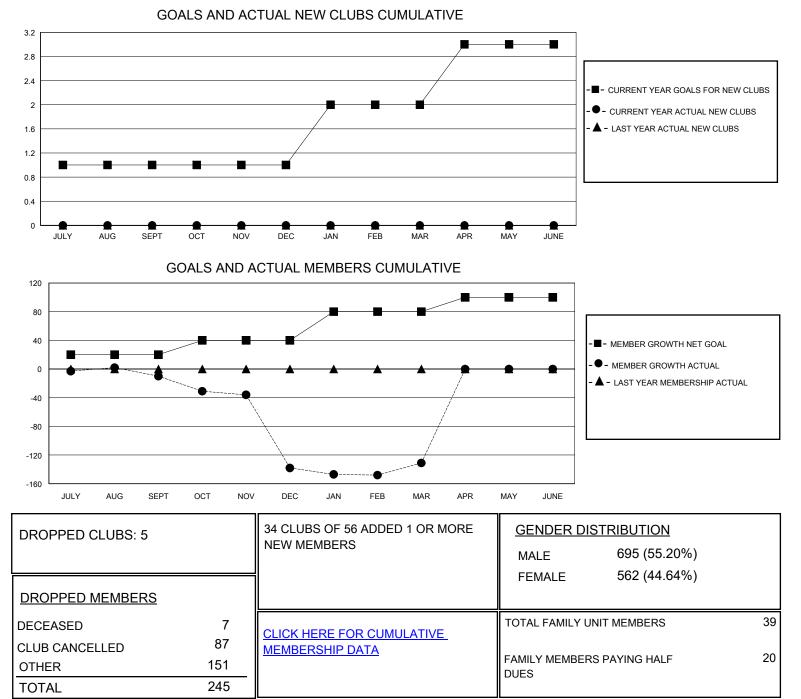

## MONTHLY MEMBERSHIP PROGRESS REPORT

District 404 A3

Results as of: 3/31/2024

| GMT:                  | LOCATION NIGERIA |           |               |                       |                         |                         | GMT CA                                             |
|-----------------------|------------------|-----------|---------------|-----------------------|-------------------------|-------------------------|----------------------------------------------------|
| Clubs                 |                  |           |               | Members               |                         |                         |                                                    |
| RESULTS FOR 2023-2024 |                  |           |               | RESULTS FOR 2023-2024 |                         |                         |                                                    |
| QUARTER               | NEW CLUB GOAL    | NEW CLUBS | DROPPED CLUBS | QUARTER               | MBER GROWTH NET<br>GOAL | MEMBER GROWTH<br>ACTUAL | DROPPED<br>MEMBERS ACTUAL<br>(including transfers) |
| JULY/AUG/SEPT         | 1                | 0         | 1             | JULY/AUG/SEPT         | 20                      | 29                      | 35                                                 |
| OCT/NOV/DEC           | 0                | 0         | 3             | OCT/NOV/DEC           | 20                      | 48                      | 166                                                |
| JAN/FEB/MAR           | 1                | 0         | 1             | JAN/FEB/MAR           | 40                      | 94                      | 44                                                 |
| APR/MAY/JUNE          | 1                | 0         | 0             | APR/MAY/JUNE          | 20                      | 0                       | 0                                                  |